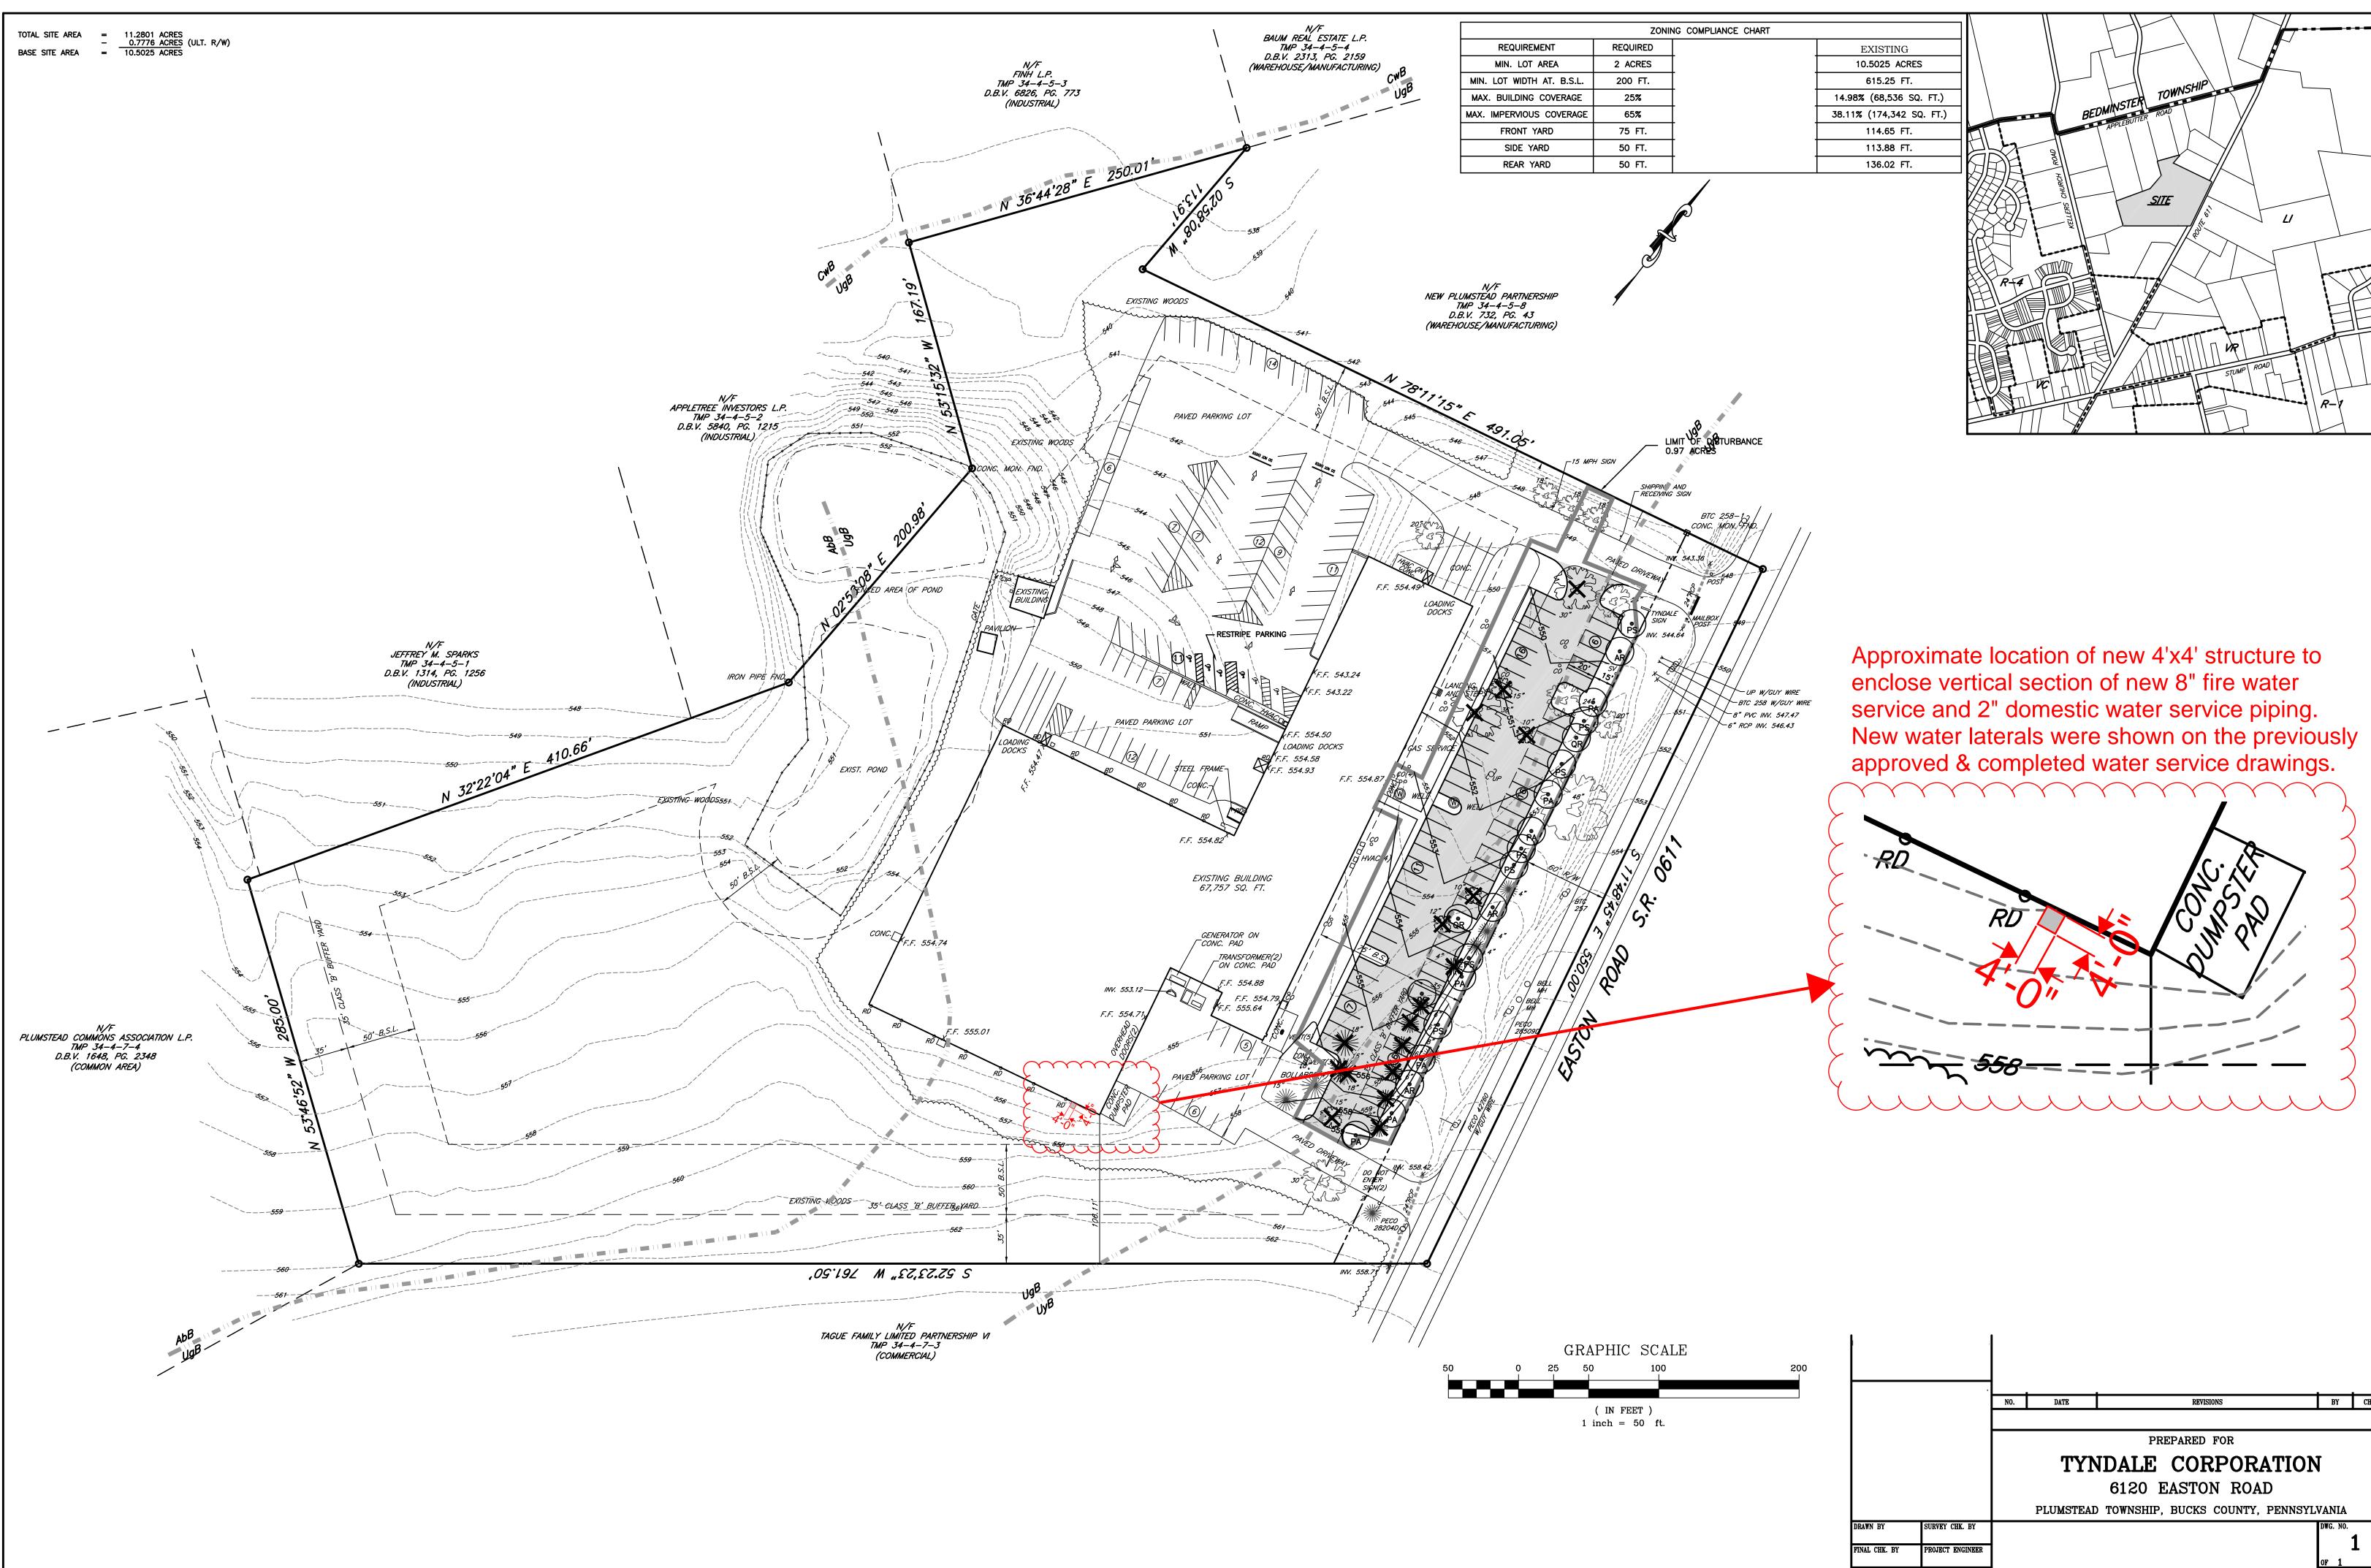

| EXISTING                 |
|--------------------------|
| 10.5025 ACRES            |
| 615.25 FT.               |
| 14.98% (68,536 SQ. FT.)  |
| 38.11% (174,342 SQ. FT.) |
| 114.65 FT.               |
| 113.88 FT.               |
| 136.02 FT.               |